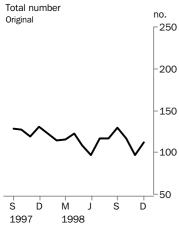

#### **Private sector houses approved**

### ORIGINAL ESTIMATES

- In original terms the total number of dwellings approved in December was 114 with private sector houses accounting for 112 of this total. There were 13 dwellings approved in the City of Clarence, 11 in the Municipality of Kingborough and 10 in the City of Launceston and Municipality of Meander Valley.
- The value of new residential building approved was \$11.4 million.
- The value of non-residential building was \$6.7 million with Educational (\$2.4 million) and Offices (\$1.8 million) being the most significant contributors.