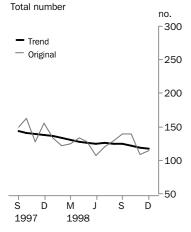

#### **Dwelling units approved**

### TREND ESTIMATES

• The trend for the total number of dwellings has fallen throughout 1998 and is 15.0% below the level of December 1997.